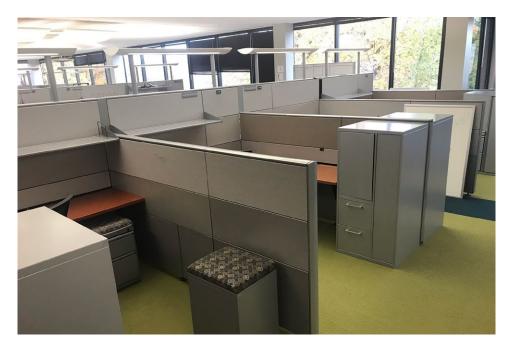

## 1ST FLOOR

Seat Count

Offices: 21

Cubes: 198

# 2ND FLOOR

33,151 RSF

Seat Count

Offices: 19

Cubes: 196

Collaborative: 52