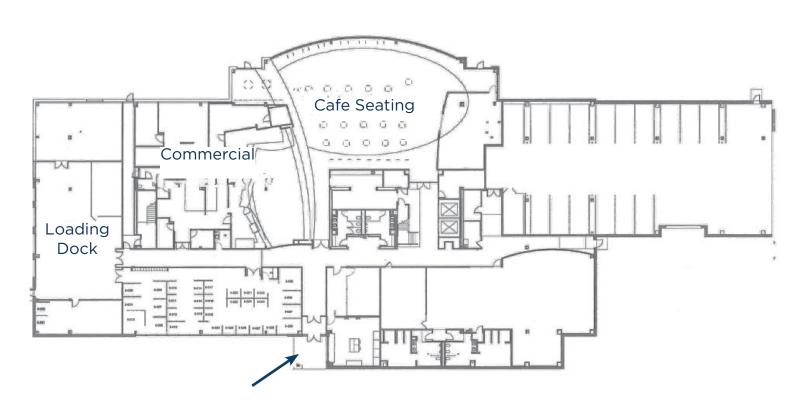

### BUILDING **FEATURES**





132,604 SF

**CLASS** 







LOCATION OFF HWY 169 & HWY 62 IN EDEN PRAIRIE



# OF FLOORS 4



#### **PARKING** 660 SURFACE/COVERED STALLS & 18 CLIMATE CONTROLLED GARAGE PARKING STALLS

# PROPERTY HIGHLIGHTS

- Beautiful park setting with run/walk trails
- Patio overlooking Green Center Park
- Excellent building signage and branding opportunity
- Plug-and-play opportunity for users seeking flexibility or quick occupancy
- Nearby restaurant, coffee, hotel and retail amenities
- Sublease term through 7/31/2026



## LOWER LEVEL











## 1ST FLOOR



Seat Count

Offices: 21

Cubes: 198





# 2ND FLOOR

33,151 RSF

Seat Count

Offices: 19

Cubes: 196

Collaborative: 52







## 3RD FLOOR





33,151 RSF

Seat Count





#### 10380 BREN RD W | MINNETONKA, MN 55343



STEVE SHEPHERD SIOR Managing Director

T +1 612 430 9973 steve.shepherd@nmrk.com MATT ELDER CCIM Associate Director

T +1 612 430 9974 matt.elder@nmrk.com

#### **NEWMARK**

100 South 5th Street #2100 Minneapolis, MN 55402 rates approved by our principal only if such procuring broker executes a brokerage agreemen acceptable to us and our principal and the conditions as set forth in the brokerage agreemen acceptable to us and our principal and the conditions as set forth in the brokerage agreemen are fully and unconditionally satisfied. Although al