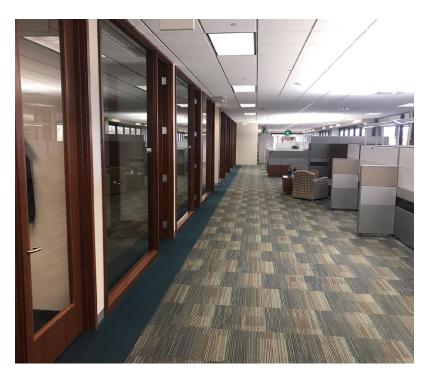

### BUILDING **FEATURES**





132,604 SF

**CLASS** 







LOCATION OFF HWY 169 & HWY 62 IN EDEN PRAIRIE



# OF FLOORS 4



#### **PARKING** 660 SURFACE/COVERED STALLS & 18 CLIMATE CONTROLLED GARAGE PARKING STALLS

# PROPERTY HIGHLIGHTS

- Beautiful park setting with run/walk trails
- Patio overlooking Green Center Park
- Excellent building signage and branding opportunity
- Plug-and-play opportunity for users seeking flexibility or quick occupancy
- Nearby restaurant, coffee, hotel and retail amenities
- Sublease term through 7/31/2026



## LOWER LEVEL











## 1ST FLOOR



Seat Count

Offices: 21

Cubes: 198





# 2ND FLOOR

33,151 RSF

Seat Count

Offices: 19

Cubes: 196

Collaborative: 52







## 3RD FLOOR





33,151 RSF

Seat Count





#### 10380 BREN RD W | MINNETONKA, MN 55343



STEVE SHEPHERD SIOR Managing Director

T +1 612 430 9973 steve.shepherd@nmrk.com MATT ELDER CCIM Associate Director

T +1 612 430 9974 matt.elder@nmrk.com

#### **NEWMARK**

100 South 5th Street #2100 Minneapolis, MN 55402 rates approved by our principal only if such procuring broker executes a brokerage agreemen acceptable to us and our principal and the conditions as set forth in the brokerage agreemen acceptable to us and our principal and the conditions as set forth in the brokerage agreemen are fully and unconditionally satisfied. Although all information furnished regarding property for sale, tental, or financing is from sources deemed reliable, such information has not been verified and no express represe