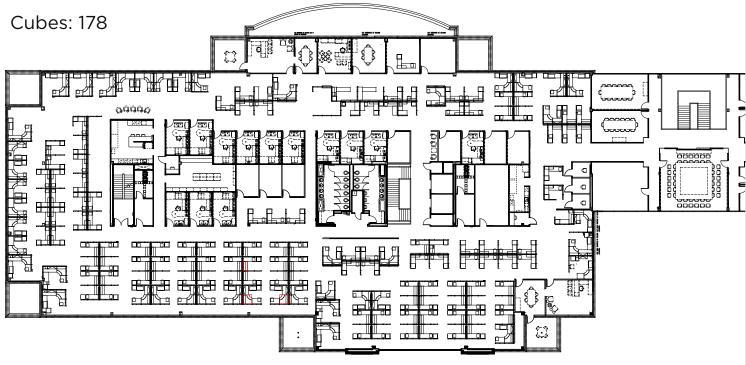

### BUILDING **FEATURES**





132,604 SF

**CLASS** 







LOCATION OFF HWY 169 & HWY 62 IN EDEN PRAIRIE



# OF FLOORS 4



#### **PARKING** 660 SURFACE/COVERED STALLS & 18 CLIMATE CONTROLLED GARAGE PARKING STALLS

# PROPERTY HIGHLIGHTS

- Beautiful park setting with run/walk trails
- Patio overlooking Green Center Park
- Excellent building signage and branding opportunity
- Plug-and-play opportunity for users seeking flexibility or quick occupancy
- Nearby restaurant, coffee, hotel and retail amenities
- Sublease term through 7/31/2026



## LOWER LEVEL











## 1ST FLOOR



Seat Count

Offices: 21

Cubes: 198





# 2ND FLOOR

33,151 RSF

Seat Count

Offices: 19

Cubes: 196

Collaborative: 52







## 3RD FLOOR





33,151 RSF

Seat Count





#### 10380 BREN RD W | MINNETONKA, MN 55343



STEVE SHEPHERD SIOR Managing Director

T +1 612 430 9973 steve.shepherd@nmrk.com MATT ELDER CCIM Associate Director

T +1 612 430 9974 matt.elder@nmrk.com

#### **NEWMARK**

100 South 5th Street #2100 Minneapolis, MN 55402 rates approved by our principal only if such procuring broker executes a brokerage agreemen acceptable to us and our principal and the conditions as set forth in the brokerage agreemen acceptable to us and our principal and the conditions as set forth in the brokerage agreemen are fully and unconditionally satisfied. Although all information furnished regarding property for sale, tental, or financing is from sources deemed reliable, such information has not been verified and no express representation is made nor is any to