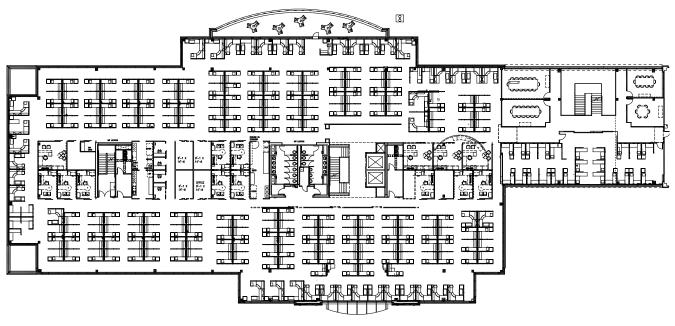

### BUILDING **FEATURES**





132,604 SF

**CLASS** 







LOCATION OFF HWY 169 & HWY 62 IN EDEN PRAIRIE



# OF FLOORS 4



#### **PARKING** 660 SURFACE/COVERED STALLS & 18 CLIMATE CONTROLLED GARAGE PARKING STALLS

# PROPERTY HIGHLIGHTS

- Beautiful park setting with run/walk trails
- Patio overlooking Green Center Park
- Excellent building signage and branding opportunity
- Plug-and-play opportunity for users seeking flexibility or quick occupancy
- Nearby restaurant, coffee, hotel and retail amenities
- Sublease term through 7/31/2026



## LOWER LEVEL











## 1ST FLOOR



Seat Count

Offices: 21

Cubes: 198





# 2ND FLOOR

33,151 RSF

Seat Count

Offices: 19

Cubes: 196

Collaborative: 52







## 3RD FLOOR





33,151 RSF

Seat Count





#### 10380 BREN RD W | MINNETONKA, MN 55343



STEVE SHEPHERD SIOR Managing Director

T +1 612 430 9973 steve.shepherd@nmrk.com MATT ELDER CCIM Associate Director

T +1 612 430 9974 matt.elder@nmrk.com

#### **NEWMARK**

100 South 5th Street #2100 Minneapolis, MN 55402 rates approved by our principal only if such procuring broker executes a brokerage agreemen acceptable to us and our principal and the conditions as set forth in the brokerage agreemen acceptable to us and our principal and the conditions as set forth in the brokerage agreemen are fully and unconditionally satisfied. Although all information furnished regarding property for sale, tental, or financing is from sources deemed reliable, such information has not been verified an