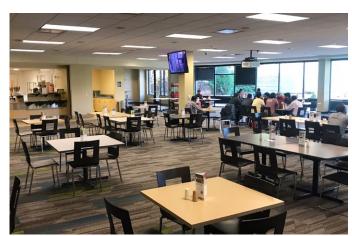

### BUILDING **FEATURES**





132,604 SF

**CLASS** 







LOCATION OFF HWY 169 & HWY 62 IN EDEN PRAIRIE



# OF FLOORS 4



#### **PARKING** 660 SURFACE/COVERED STALLS & 18 CLIMATE CONTROLLED GARAGE PARKING STALLS

# PROPERTY HIGHLIGHTS

- Beautiful park setting with run/walk trails
- Patio overlooking Green Center Park
- Excellent building signage and branding opportunity
- Plug-and-play opportunity for users seeking flexibility or quick occupancy
- Nearby restaurant, coffee, hotel and retail amenities
- Sublease term through 7/31/2026



## LOWER LEVEL











## 1ST FLOOR



Seat Count

Offices: 21

Cubes: 198





# 2ND FLOOR

33,151 RSF

Seat Count

Offices: 19

Cubes: 196

Collaborative: 52







## 3RD FLOOR





33,151 RSF

Seat Count





#### 10380 BREN RD W | MINNETONKA, MN 55343



STEVE SHEPHERD SIOR Managing Director

T +1 612 430 9973 steve.shepherd@nmrk.com MATT ELDER CCIM Associate Director

T +1 612 430 9974 matt.elder@nmrk.com

#### **NEWMARK**

100 South 5th Street #2100 Minneapolis, MN 55402 rates approved by our principal only if such procuring broker executes a brokerage agreemen acceptable to us and our principal and the conditions as set forth in the brokerage agreemen acceptable to us and our principal and the conditions as set forth in the brokerage agreemen are fully and unconditionally satisfied. Although all in