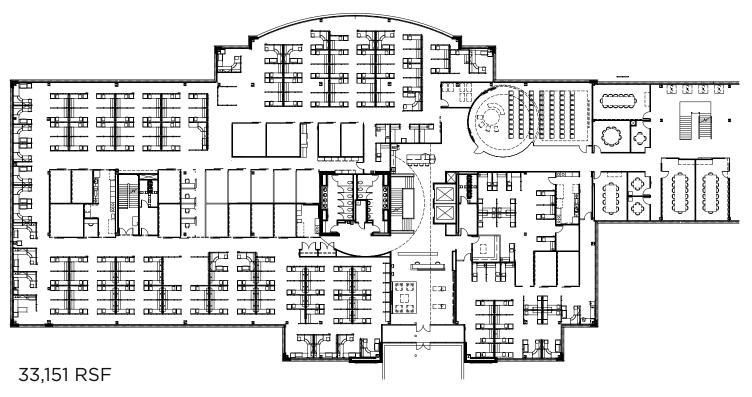

### BUILDING **FEATURES**





132,604 SF

**CLASS** 







LOCATION OFF HWY 169 & HWY 62 IN EDEN PRAIRIE



# OF FLOORS 4



#### **PARKING** 660 SURFACE/COVERED STALLS & 18 CLIMATE CONTROLLED GARAGE PARKING STALLS

# PROPERTY HIGHLIGHTS

- Beautiful park setting with run/walk trails
- Patio overlooking Green Center Park
- Excellent building signage and branding opportunity
- Plug-and-play opportunity for users seeking flexibility or quick occupancy
- Nearby restaurant, coffee, hotel and retail amenities
- Sublease term through 7/31/2026



## LOWER LEVEL











## 1ST FLOOR



Seat Count

Offices: 21

Cubes: 198





# 2ND FLOOR

33,151 RSF

Seat Count

Offices: 19

Cubes: 196

Collaborative: 52







## 3RD FLOOR





33,151 RSF

Seat Count





#### 10380 BREN RD W | MINNETONKA, MN 55343



STEVE SHEPHERD SIOR Managing Director

T +1 612 430 9973 steve.shepherd@nmrk.com MATT ELDER CCIM Associate Director

T +1 612 430 9974 matt.elder@nmrk.com

#### **NEWMARK**

100 South 5th Street #2100 Minneapolis, MN 55402 rates approved by our principal only if such procuring broker executes a brokerage agreemen acceptable to us and our principal and the conditions as set forth in the brokerage agreemen acceptable to us and our principal and the conditions as set forth in the brokerage agreemen are fully and unconditionally satisfied. Although all information furnished