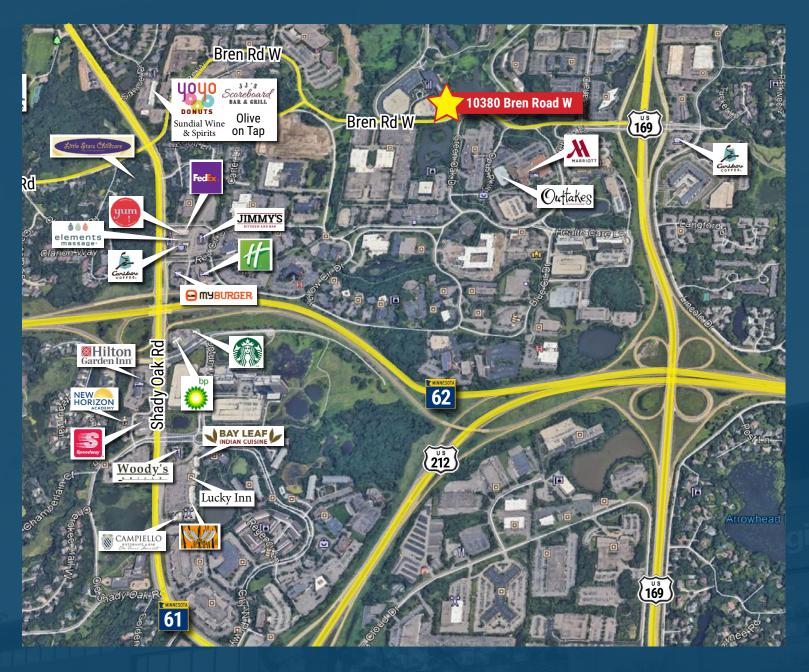

### BUILDING **FEATURES**

132,604 SF

**CLASS** 

LOCATION OFF HWY 169 & HWY 62 IN EDEN PRAIRIE

# PROPERTY HIGHLIGHTS

- Beautiful park setting with run/walk trails
- Patio overlooking Green Center Park
- Excellent building signage and branding opportunity
- Plug-and-play opportunity for users seeking flexibility or quick occupancy
- Nearby restaurant, coffee, hotel and retail amenities
- Sublease term through 7/31/2026