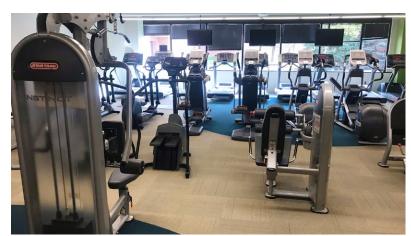

### BUILDING **FEATURES**





132,604 SF

**CLASS** 







LOCATION OFF HWY 169 & HWY 62 IN EDEN PRAIRIE



# OF FLOORS 4



#### **PARKING** 660 SURFACE/COVERED STALLS & 18 CLIMATE CONTROLLED GARAGE PARKING STALLS

# PROPERTY HIGHLIGHTS

- Beautiful park setting with run/walk trails
- Patio overlooking Green Center Park
- Excellent building signage and branding opportunity
- Plug-and-play opportunity for users seeking flexibility or quick occupancy
- Nearby restaurant, coffee, hotel and retail amenities
- Sublease term through 7/31/2026



## LOWER LEVEL











## 1ST FLOOR



Seat Count

Offices: 21

Cubes: 198





# 2ND FLOOR

33,151 RSF

Seat Count

Offices: 19

Cubes: 196

Collaborative: 52







## 3RD FLOOR





33,151 RSF

Seat Count





#### 10380 BREN RD W | MINNETONKA, MN 55343



STEVE SHEPHERD SIOR Managing Director

T +1 612 430 9973 steve.shepherd@nmrk.com MATT ELDER CCIM Associate Director

T +1 612 430 9974 matt.elder@nmrk.com

#### **NEWMARK**

100 South 5th Street #2100 Minneapolis, MN 55402 rates approved by our principal only if such procuring broker executes a brokerage agreemen acceptable to us and our principal and the conditions as set forth in the brokerage agreemen acceptable to us and our principal and the conditions as set forth in the brokerage agreemen are fully and unconditionally satisfied. Although all