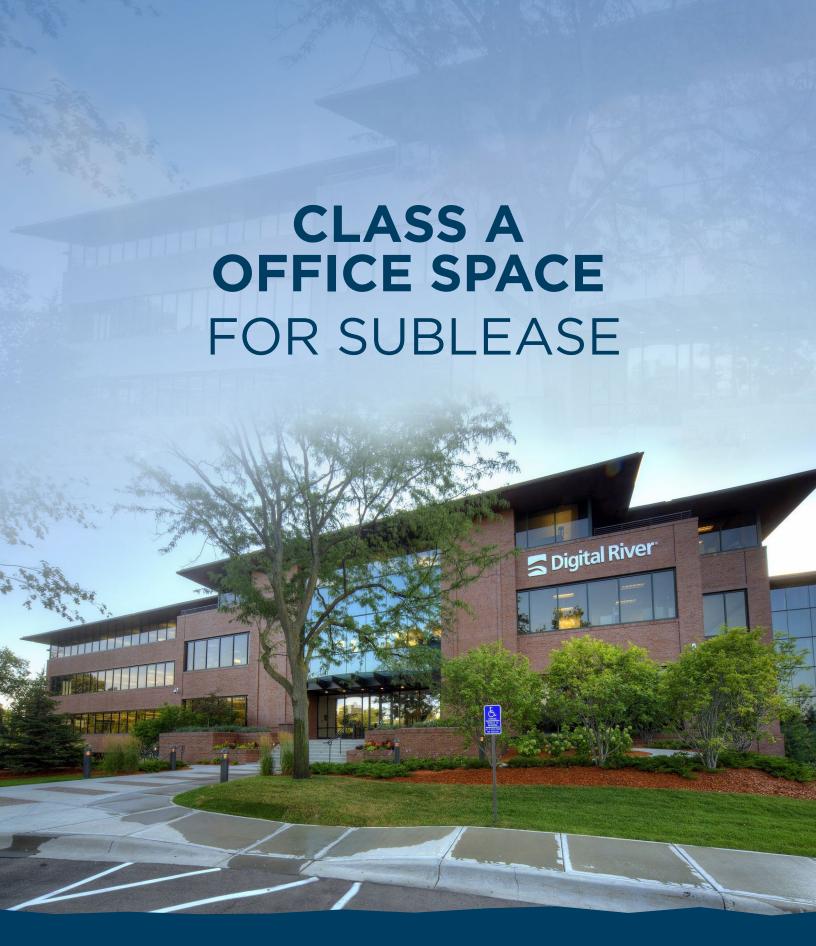

### BUILDING **FEATURES**

132,604 SF

**CLASS** 

LOCATION OFF HWY 169 & HWY 62 IN EDEN PRAIRIE

# PROPERTY HIGHLIGHTS

- Beautiful park setting with run/walk trails
- Patio overlooking Green Center Park
- Excellent building signage and branding opportunity
- Plug-and-play opportunity for users seeking flexibility or quick occupancy
- Nearby restaurant, coffee, hotel and retail amenities
- Sublease term through 7/31/2026