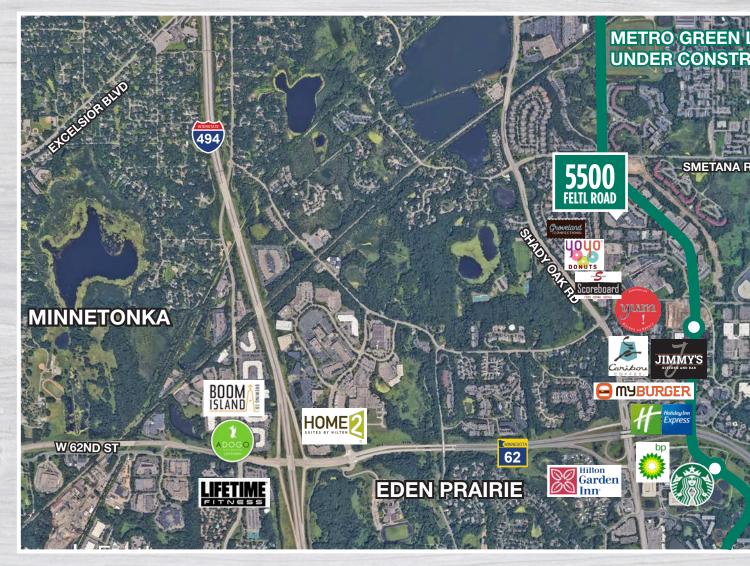

# 55000 FELTL ROAD minnetonka | mn

#### **AREA AMENITIES**

MILES OF BIKING/ WALKING/ JOGGING TRAILS