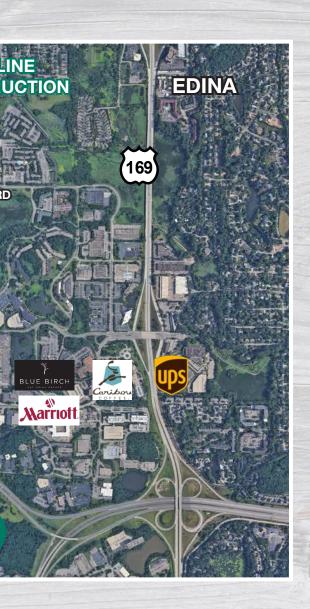

# 55000 FELTL ROAD minnetonka | mn

#### OFFICE SPACE AVAILABLE FOR LEASE

## **PROPERTY HIGHLIGHTS**



Ē

\$

1 story building



lease rate \$12.00/sf tax + opex \$5.35/sf



abundance of natural light

#### P P

ample surface parking



private entrance



### **MOVE-IN READY**

### WORKSPACES

.

H

#### **AREA AMENITIES**





MILES OF BIKING/ WALKING/ JOGGING TRAILS















# **FLOOR PLAN**

10,916 SF Available





Key Plan





#### FOR MORE INFORMATION, CONTACT:

**STEVE SHEPHERD SIOR** Senior Managing Director

T 612 430 9973 steve.shepherd@nmrk.com MATT ELDER CCIM, SIOR Managing Director T 612 430 9974

matt.elder@nmrk.com

#### 100 SOUTH 5TH STREET #2100, MINNEAPOLIS, MN 55402

The information contained herein has been obtained from sources deemed reliable but has not been verified and no guarantee, warranty or representation, either express or implied, is made with respect to such information. Terms of sale or lease and availability are subject to change or withdrawal without notice.