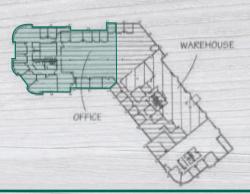

# 55000 FELTL ROAD minnetonka | mn

#### OFFICE SPACE AVAILABLE FOR LEASE

## **PROPERTY HIGHLIGHTS**



Ē

\$

1 story building



lease rate \$12.00/sf tax + opex \$5.35/sf



abundance of natural light

#### P P

ample surface parking



private entrance



### **MOVE-IN READY**

### WORKSPACES

.

H

#### **AREA AMENITIES**





MILES OF BIKING/ WALKING/ JOGGING TRAILS















# **FLOOR PLAN**

10,916 SF Available





Key Plan





#### FOR MORE INFORMATION, CONTACT:

**STEVE SHEPHERD SIOR** Senior Managing Director

T 612 430 9973 steve.shepherd@nmrk.com MATT ELDER CCIM, SIOR Managing Director T 612 430 9974

matt.elder@nmrk.com

#### 100 SOUTH 5TH STREET #2100, MINNEAPOLIS, MN 55402

The information contained herein has been obtained from sources deemed reliable but has not been verified and no guarantee, warranty or representation, either express or implied, is made with respect to such information. Terms of sale or lease and availability are subject to change or withdrawal without notice.