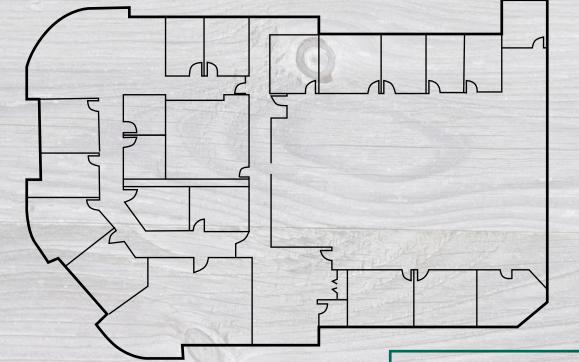

# 55000 FELTL ROAD minnetonka | mn

#### OFFICE SPACE AVAILABLE FOR LEASE

## **PROPERTY HIGHLIGHTS**



Ē

\$

1 story building



lease rate \$12.00/sf tax + opex \$5.35/sf



abundance of natural light

#### P P

ample surface parking



private entrance



### **MOVE-IN READY**

### WORKSPACES

.

H

#### **AREA AMENITIES**





MILES OF BIKING/ WALKING/ JOGGING TRAILS















# **FLOOR PLAN**

10,916 SF Available





Key Plan





#### FOR MORE INFORMATION, CONTACT:

**STEVE SHEPHERD SIOR** Senior Managing Director

T 612 430 9973 steve.shepherd@nmrk.com MATT ELDER CCIM, SIOR Managing Director T 612 430 9974

matt.elder@nmrk.com

#### 100 SOUTH 5TH STREET #2100, MINNEAPOLIS, MN 55402

The information contained herein has been obtained from sources deemed reliable but has not been verified and no guarantee, warranty or representation, either express or implied, is made with respect to such information. Terms of sale or lease and availability are subject to change or withdrawal without notice.