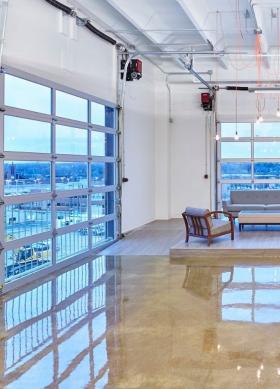

## Modern < Industrial < Accessible

Located at the intersection of HWY 394 and HWY 100, West End is an optimal place for action in the Twin Cities Suburbs. With polished cement floors, large garage-style glass windows, high ceilings and open floor plans, Westside Center creates a work environment that every employee seeks.

3rd Workspaces

Exposed Ceiling & Polished Concrete