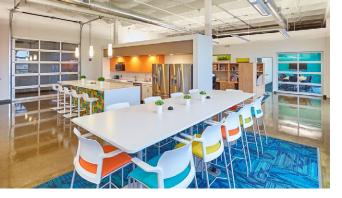

## Modern < Industrial < Accessible

Located at the intersection of HWY 394 and HWY 100, West End is an optimal place for action in the Twin Cities Suburbs. With polished cement floors, large garage-style glass windows, high ceilings and open floor plans, Westside Center creates a work environment that every employee seeks.

## **Customizable Spaces < Collaborative Amenities**

Fitness Center

Free Surface Parking

Outdoor Patio

Indoor Bike Storage

Large Garage Door Windows

Open Floor Plans

**Shower Rooms** 

3rd Workspaces

Exposed Ceiling & Polished Concrete