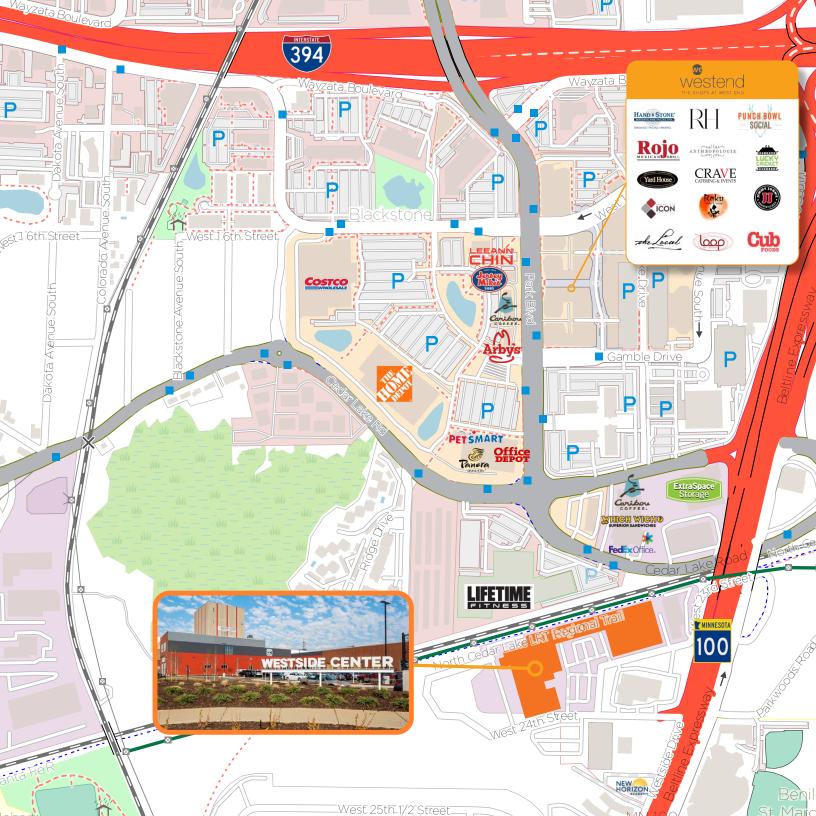

## Modern < Industrial < Accessible

Located at the intersection of HWY 394 and HWY 100, West End is an optimal place for action in the Twin Cities Suburbs. With polished cement floors, large garage-style glass windows, high ceilings and open floor plans, Westside Center creates a work environment that every employee seeks.

## Suburban Neighborhood Urban Convenience

Located in affluent St. Louis Park, Westside Center is situated in the "sweet spot" of the Minneapolis Metro. With easy access to major highways and biking trails, Westside Center's tenants are minutes away from abundant shopping, dining, entertainment and housing options. This is the perfect location to work where you live and love where you work!

5320 W. 23RD STREET I ST. LOUIS PARK, MN