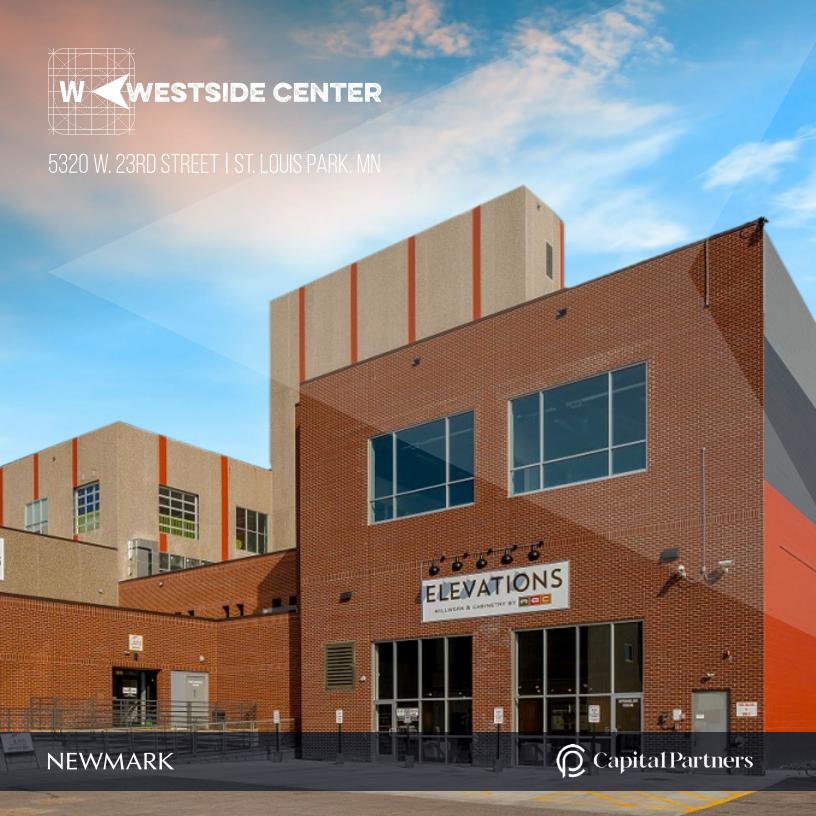

## Modern < Industrial < Accessible

Located at the intersection of HWY 394 and HWY 100, West End is an optimal place for action in the Twin Cities Suburbs. With polished cement floors, large garage-style glass windows, high ceilings and open floor plans, Westside Center creates a work environment that every employee seeks.

5320 W. 23RD STREET I ST. LOUIS PARK, MN