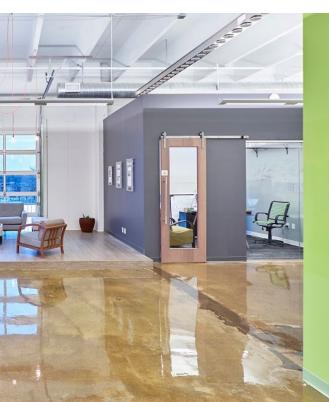

## Modern < Industrial < Accessible

Located at the intersection of HWY 394 and HWY 100, West End is an optimal place for action in the Twin Cities Suburbs. With polished cement floors, large garage-style glass windows, high ceilings and open floor plans, Westside Center creates a work environment that every employee seeks.

3rd Workspaces

Exposed Ceiling & Polished Concrete