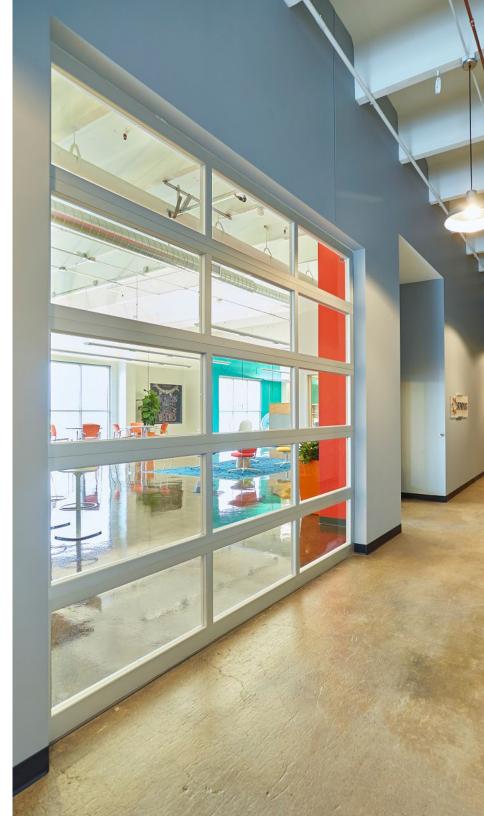

## Modern < Industrial < Accessible

Located at the intersection of HWY 394 and HWY 100, West End is an optimal place for action in the Twin Cities Suburbs. With polished cement floors, large garage-style glass windows, high ceilings and open floor plans, Westside Center creates a work environment that every employee seeks.

## **Customizable Spaces < Collaborative Amenities**

Fitness Center

Free Surface Parking

Outdoor Patio

Indoor Bike Storage

Large Garage Door Windows

Open Floor Plans

**Shower Rooms** 