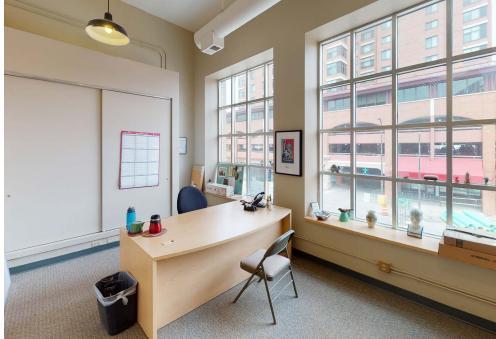

## **1115 HENNEPIN AVENUE SOUTH** MINNEAPOLIS, MN 55403

Building Size: 13,800 SF Lot Size: .15 acres Floors: 3

Sale Price: \$2,360,000 2019 RE Taxes: \$71,666.38 Year Built: 1915

Very well maintained building

Additional income from roof billboard

High visibility Location

High ceilings

8 on-site parking stalls

Abundance of natural light

Easy freeway access

Many mass transit options nearby

Located within blocks of Loring Park green space

VIRTUAL TOUR AVAILABLE **1115 HENNEPIN AVENUE SOUTH** MINNEAPOLIS, MN 55403