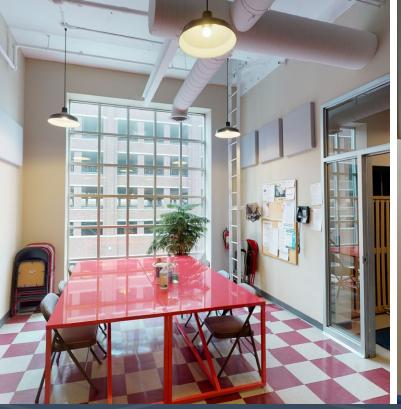

## **1115 HENNEPIN AVENUE SOUTH** MINNEAPOLIS, MN 55403

Building Size: 13,800 SF Lot Size: .15 acres Floors: 3

Sale Price: \$2,360,000 2019 RE Taxes: \$71,666.38 Year Built: 1915

Very well maintained building

Additional income from roof billboard

High visibility Location

High ceilings

8 on-site parking stalls

Abundance of natural light

Easy freeway access

Many mass transit options nearby

Located within blocks of Loring Park green space