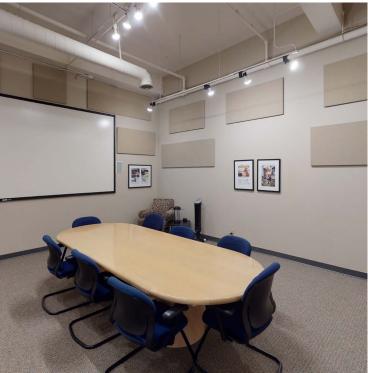

## **1115 HENNEPIN AVENUE SOUTH** MINNEAPOLIS, MN 55403

Building Size: 13,800 SF Lot Size: .15 acres Floors: 3

Sale Price: \$2,360,000 2019 RE Taxes: \$71,666.38 Year Built: 1915

Very well maintained building

Additional income from roof billboard

High visibility Location

High ceilings

8 on-site parking stalls

Abundance of natural light

Easy freeway access

Many mass transit options nearby

Located within blocks of Loring Park green space

VIRTUAL TOUR AVAILABLE **1115 HENNEPIN AVENUE SOUTH** MINNEAPOLIS, MN 55403