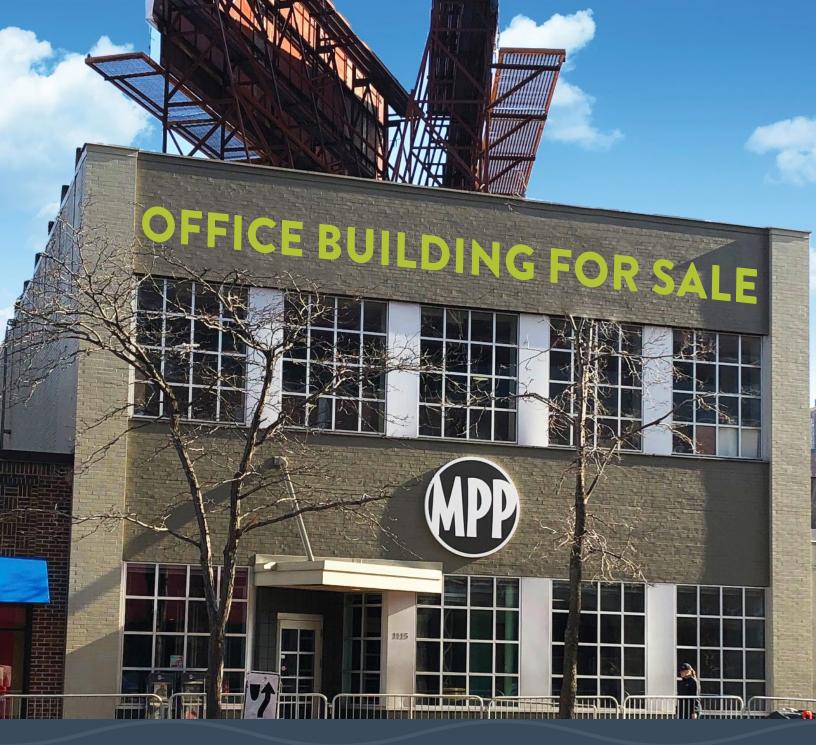

## **1115 HENNEPIN AVENUE SOUTH** MINNEAPOLIS, MN 55403

Building Size: 13,800 SF Lot Size: .15 acres Floors: 3

Sale Price: \$2,360,000 2019 RE Taxes: \$71,666.38 Year Built: 1915

Very well maintained building

Additional income from roof billboard

High visibility Location

High ceilings

8 on-site parking stalls

Abundance of natural light

Easy freeway access

Many mass transit options nearby

Located within blocks of Loring Park green space