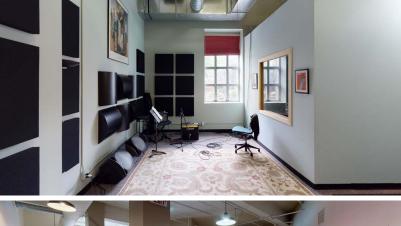

## **1115 HENNEPIN AVENUE SOUTH** MINNEAPOLIS, MN 55403

Building Size: 13,800 SF Lot Size: .15 acres Floors: 3

Sale Price: \$2,360,000 2019 RE Taxes: \$71,666.38 Year Built: 1915

Very well maintained building

Additional income from roof billboard

High visibility Location

High ceilings

8 on-site parking stalls

Abundance of natural light

Easy freeway access

Many mass transit options nearby

Located within blocks of Loring Park green space

VIRTUAL TOUR AVAILABLE **1115 HENNEPIN AVENUE SOUTH** MINNEAPOLIS, MN 55403