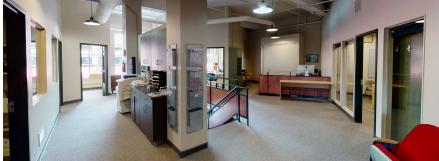

## **1115 HENNEPIN AVENUE SOUTH** MINNEAPOLIS, MN 55403

Building Size: 13,800 SF Lot Size: .15 acres Floors: 3

Sale Price: \$2,360,000 2019 RE Taxes: \$71,666.38 Year Built: 1915

Very well maintained building

Additional income from roof billboard

High visibility Location

High ceilings

8 on-site parking stalls

Abundance of natural light

Easy freeway access

Many mass transit options nearby

Located within blocks of Loring Park green space

VIRTUAL TOUR AVAILABLE **1115 HENNEPIN AVENUE SOUTH** MINNEAPOLIS, MN 55403