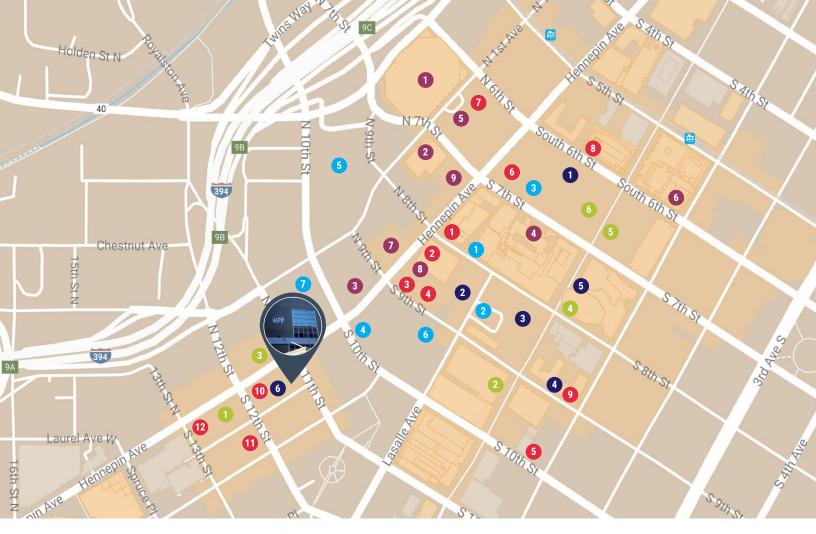

#### 1. Union Bar & Grill

- 2. The Capital Grill
- 3. Crave American Kitchen
- 4. Rock Bottom Brewery
- 5. The Local
- 6. Fogo de Chão
- 7. Kierans's Irish Pub
- 8. Ike's Food & Cocktails
- 9. Hell's Kitchen
- 10. Butcher & The Boar
- 11. Buca di Beppo
- 12. Eli's Food & Cocktails

## COFFEE SHOPS

- 1. Starbucks
- 2. Dunn Bros. Coffee
- 3. Caribou Coffee
- Angel Food Bakery & Coffee Bar
- 5. People's Organic Cafe
- 6. Caribou Coffee

#### MONTHLY PARKING

- 1. Park and Shop \$204
- 2. LaSalle Court \$204
- 3. City Center \$256
- 4. Hennepin at 10th \$210

### RETAIL

- 1. Lunds & Byerlys
- 2. Target
- 3. CVS
- 4. Nordstroms Rack
- 5. Walgreens
- 6. Marshalls

## OTHER

- 1. Target Center
- 2. First Avenue
- 3. Orpheum Theatre
- 4. Radisson Blu
- 5. Loews Minneapolis
- 6. The Westin
- 7. Brave New Workshop
- 8. State Theater
- 9. Pantages Theatre
- 5. Ramp A/Hawthorne \$130
- 6. Downtown Auto Park \$170
- 7. Orpheum Lot \$136