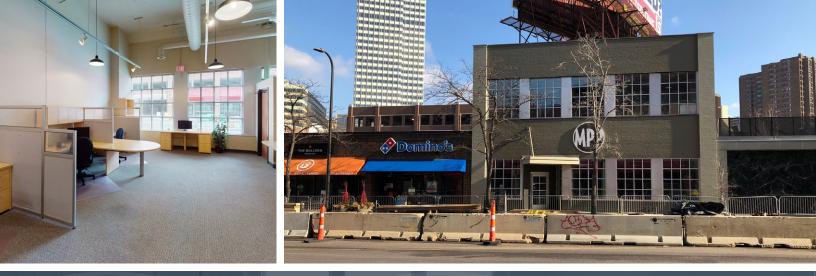

## **1115 HENNEPIN AVENUE SOUTH** MINNEAPOLIS, MN 55403

Building Size: 13,800 SF Lot Size: .15 acres Floors: 3

Sale Price: \$2,360,000 2019 RE Taxes: \$71,666.38 Year Built: 1915

Very well maintained building

Additional income from roof billboard

High visibility Location

High ceilings

8 on-site parking stalls

Abundance of natural light

Easy freeway access

Many mass transit options nearby

Located within blocks of Loring Park green space