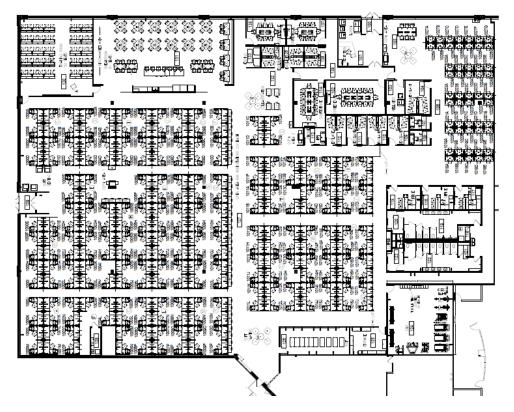

wy 169 and 35W
- Furniture in excellent condition in place to support a seating capacity of 288
- Ribbon glass, high ceilings & skylights
- Ample parking
- Close proximity to area amenities

For information, please contact:

#### STEVE SHEPHERD SIOR

Senior Managing Director t 612-430-9973 steve.shepherd@nmrk.com

#### MATT ELDER CCIM, SIOR

Senior Managing Director t 612-430-9974 matt.elder@nmrk.com 100 South Fifth St, Suite 2100 Minneapolis, MN 55402

nmrk.com



The information contained herein has been obtained from sources deemed reliable but has not been verified and no guarantee, warranty or representation, either express or implied, is made with respect to such information. Terms of sale or lease and availability are subject to change or withdrawal without notice.

### Floor Plan







## Area Map