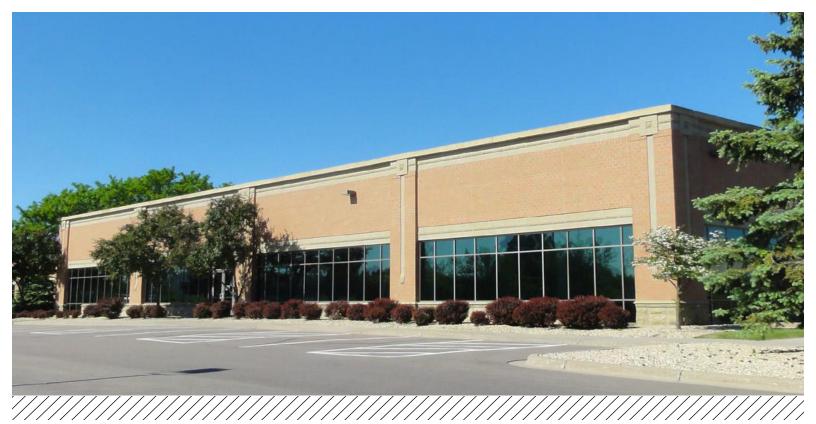

# Hampshire Technology Center - Sublease

10900 HAMPSHIRE AVENUE S. BLOOMINGTON, MN

#### **Property Highlights**

- Single story office building
- Convenient access to Hwy 169 and 35W
- Furniture in excellent condition in place to support a seating capacity of 288
- Ribbon glass, high ceilings & skylights
- Ample parking
- Close proximity to area amenities