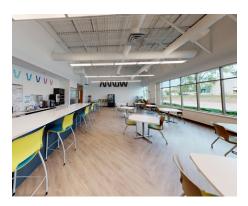

#### **Property Highlights**

- Single story office building
- Convenient access to Hwy 169 and 35W
- Furniture in excellent condition in place to support a seating capacity of 288
- Ribbon glass, high ceilings & skylights
- Ample parking
- Close proximity to area amenities