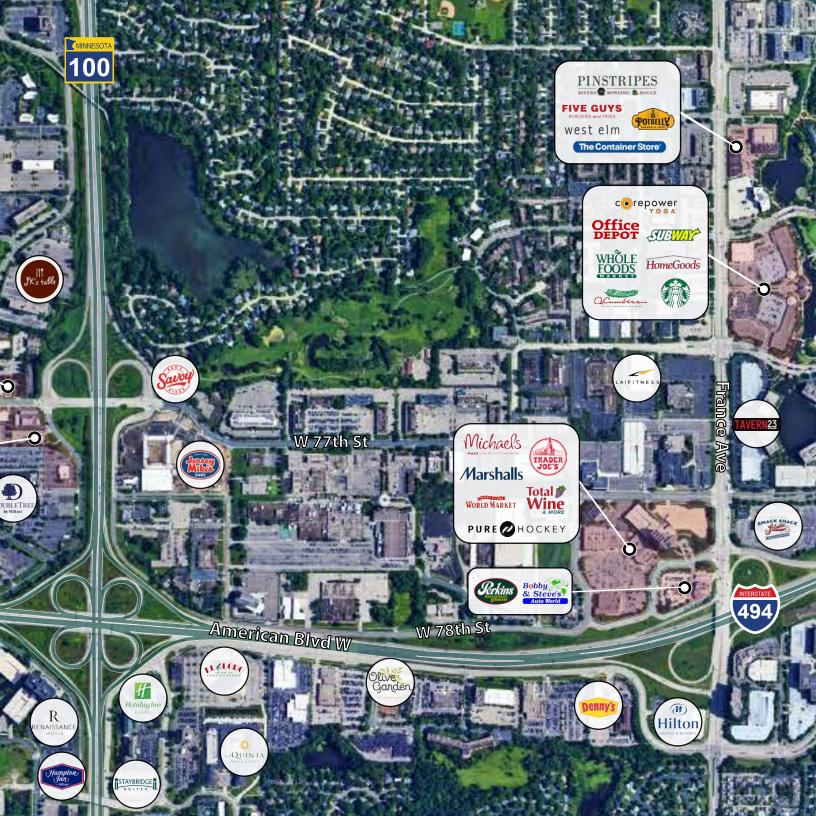

## 7807 CREEKRIDGE CIRCLE

BLOOMINGTON, MN 55439



## Building Info



**BUILDING SIZE** 42,303 SF



**AVAILABILITY**FULL 3RD FLOOR: 16,041 SF



NET RENTAL RATE \$13.50 / RSF



**2022 CAM/TAX** \$11.52



LARGE CONFERENCE ROOM & BREAK ROOM







## **3RD FLOOR** 16,041 SF































PARKING 68 UNDERGROUND STALLS & SURFACE PARKING









## For more information, contact:

**STEVE SHEPHERD** SIOR Senior Managing Director

T +1 612 430 9973 steve.shepherd@nmrk.com MATT ELDER CCIM, SIOR Managing Director

T +1 612 430 9974 matt.elder@nmrk.com

100 South 5th Street #2100, Minneapolis, MN 55402



Procuring broker shall only be entitled to a commission, calculated in accordance with the rates approved by our principal only if such procuring broker executes a brokerage agreement acceptable to us and our principal and the conditions as set forth in the brokerage agreement are fully and unconditionally satisfied. Although all information furnished regarding property for sale, rental, or financing is from sources deemed reliable, such information has not been verified and no express representation is made nor is any to be impli