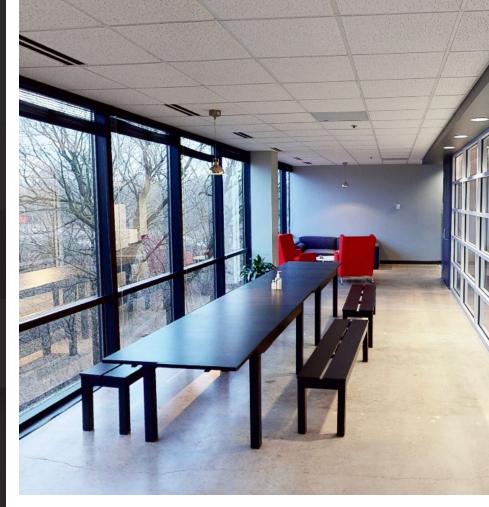

## Building Info

**BUILDING SIZE** 42,303 SF

**AVAILABILITY**FULL 3RD FLOOR: 16,041 SF

NET RENTAL RATE \$13.50 / RSF

**2022 CAM/TAX** \$11.52

LARGE CONFERENCE ROOM & BREAK ROOM