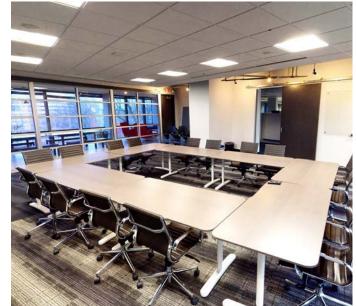

## Building Info

**BUILDING SIZE** 42,303 SF

**AVAILABILITY**FULL 3RD FLOOR: 16,041 SF

NET RENTAL RATE \$13.50 / RSF

**2022 CAM/TAX** \$11.52

LARGE CONFERENCE ROOM & BREAK ROOM

## **3RD FLOOR** 16,041 SF

PARKING 68 UNDERGROUND STALLS & SURFACE PARKING