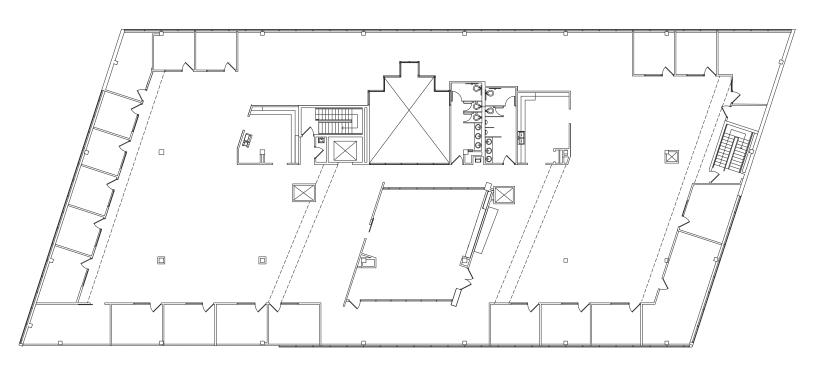

## 7807 CREEKRIDGE CIRCLE

BLOOMINGTON, MN 55439



## Building Info



**BUILDING SIZE** 42,303 SF



**AVAILABILITY**FULL 3RD FLOOR: 16,041 SF



NET RENTAL RATE \$13.50 / RSF



**2022 CAM/TAX** \$11.52



LARGE CONFERENCE ROOM & BREAK ROOM







## **3RD FLOOR** 16,041 SF































PARKING 68 UNDERGROUND STALLS & SURFACE PARKING









## For more information, contact:

**STEVE SHEPHERD** SIOR Senior Managing Director

T +1 612 430 9973 steve.shepherd@nmrk.com MATT ELDER CCIM, SIOR Managing Director

T +1 612 430 9974 matt.elder@nmrk.com

100 South 5th Street #2100, Minneapolis, MN 55402



Procuring broker shall only be entitled to a commission, calculated in accordance with the rates approved by our principal only if such procuring broker executes a brokerage agreement acceptable to us and our principal and the conditions as set forth in the brokerage agreement are fully and unconditionally satisfied. Although all information furnished regarding property for sale, rental, or financing is from sources deemed reliable, such information